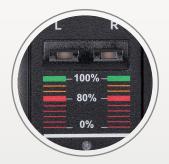

Can charge 2x V-mount / Gold mount batteries simultaneously. The charging output is DC 16.8V, 3Ax2

LED indicates the charging status for each channel:

Red: on charging, <80%;

Yellow: on charging, ≥80%;

Green: charging finished.