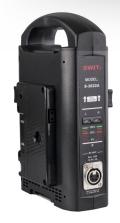

### 2-ch Simultaneous Battery Charger & Adaptor

S-3822A for Gold Mount

S-3822S for V-Mount

#### Features

- **◆** Portable battery charger
- ◆ 2-ch simultaneous charging
- ◆ 3A charging current per channel
- **◆ LED charging indicators**
- ◆ Support AC to 4-pin XLR output

Can charge 2x V-mount / Gold mount batteries simultaneously. The charging output is DC 16.8V, 3Ax2

LED indicates the charging status for each channel:

Red: on charging, <80%;

Yellow: on charging, ≥80%;

Green: charging finished.