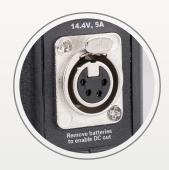

AC-DC adapting output via 4-pin XLR female connector. Offer DC **15V**, **6A**, **90W** output. (will not output when battery is charging)

SWIT Electronics Co., Ltd. Website:www.swit.cc Email:contact@swit.cc Tel:+86 2585805753 Fax:+86 2585805296