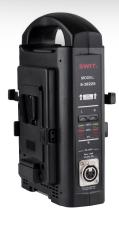

### 2-ch Simultaneous Battery Charger & Adaptor

S-3822A for Gold Mount

S-3822S for V-Mount

#### Features

- **◆** Portable battery charger
- ◆ 2-ch simultaneous charging
- ◆ 3A charging current per channel
- **◆ LED charging indicators**
- ◆ Support AC to 4-pin XLR output