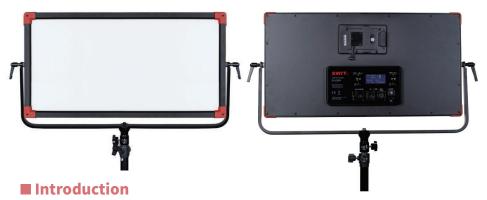

## Portable Bi-color SMD Panel LED light PL-E90D

PL-E90D is specially designed for field portable lighting applictions. 480pcs SMD-LEDs are mounted in the inner edge of the light frame, and with SWIT unique 90° light guide technology, PL-E90D can output bright, soft and equally spread light, meanwhile, the light body is slim enough and portable, which is an ideal light source for interview kit and field video productions. There are two communication control modes: DMX communication mode and interaction control mode.

## **■** Funtions

- ◆ 480pcs edge mounted SMD-LEDs
- ◆ Unique 90° light guide technology
- ◆ 90W power, 2200Lux @ 1meter
- ♦ 0-100% flick-free dimming
- ◆ 70° effective wide beam angle
- ◆ 2700K-6500K continuously adjustable
- ◆ Super high CRI Ra 98, TLCI 99
- ◆ LCD display color, dimmer, Communication address and battery info
- ◆ DMX512 controlled color and dimmer
- ◆ DC 11-36V wide input voltage
- ◆ Power by V-mount / Gold mount battery
- ◆ Strong all-metal housing with U-stand
- ◆ Optional 4-leaf barn door and 40° honeycomb