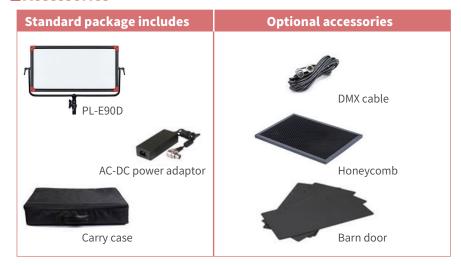

nd
- ◆ Optional 4-leaf barn door and 40° honeycomb



SWIT innovation is to add laser dots with calculated spaces on the reflection glass, to converge the lights



LCD screen displays dimmer, color temperature value, Communication address, and remaining battery status.

## **■** Specifications

| Model         | PL-E90D          |
|---------------|------------------|
| LED           | 480pcs SMD LEDs  |
| Illuminance   | 2200Lux @ 1m     |
| Beam angle    | 70°(50% bounded) |
| Color Temp    | 2700K~6500K      |
| CRI           | 98               |
| TLCI          | 99               |
| Power         | 90W              |
| Voltage       | DC11V~36V        |
| Dimension     | 650×403×48mm     |
| Lighting area | 526×257mm        |
| Weight        | 4.8kg            |

## **■**Accessories