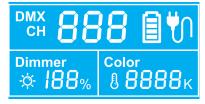

SWIT innovation is to add laser dots with calculated spaces on the reflection glass, to converge the lights

LCD screen displays dimmer, color temperature value, Communication address, and remaining battery status.