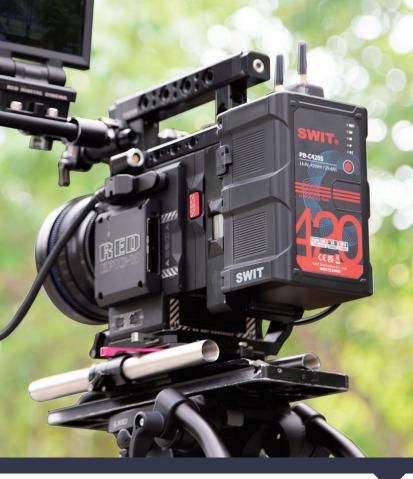

## The World's **Largest Capacity** V-mount Battery

PB-C420S 420 Wh

#### **420Wh Large Capacity**

Consists of 24pcs Li-ion cells, 14.4V nominal voltage, 420Wh, 29.1Ah large capacity, and provides 2x D-tap sockets for camera top devices.

5-level Power indicator

D-tap 150W/10A

### 250W Constant High Load

PB-C420S outputs at least 250W/20A high load even at 1% capacity (Peak load up to 305W), to drive high power Cine cameras and on-camera devices together. The high load cells will also ensure battery life comparing to normal load batteries if long time full load output. Over current protection: 24A.