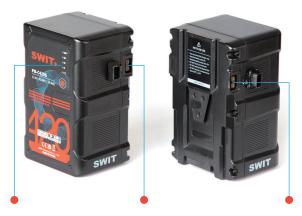

#### **420Wh Large Capacity**

Consists of 24pcs Li-ion cells, 14.4V nominal voltage, 420Wh, 29.1Ah large capacity, and provides 2x D-tap sockets for camera top devices.

5-level Power indicator

D-tap 150W/10A

D-tap 150W/10A

#### **Specification**

| PB-C420S                     |
|------------------------------|
| 14.4V                        |
| 420Wh, 29.1Ah                |
| 250W/20A Constant, 305W Peak |
| 2× D-tap 150W/10A in total   |
| DC 16.8V, 6A Max             |
| 155×101×80mm, 2.07kg         |
|                              |