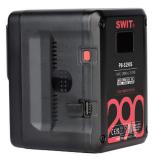

Power info display - The OLED displays remaining power percentage, remaining workig time, low power warning, and battery cycle times.

Display power percentage when the battery is free or during charging. Lightning icon is displayed during charging.

Display remaining running time when the battery is powering on camera or any devices. Press power check button can switch to power percentage display.

If the working time is less than ten hours, it will display 0~9:59; If the working time is more than 10 hours, it will display remaining working hours.

Long press power check button for 5 seconds, it will display battery cycle times.