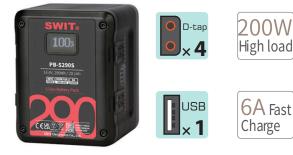

## PB-S290S **290Wh**

- Square shape design for Cine-cameras
- Max 290W, 16A high load
- ◆ 4× D-tap output sockets (Max 120W/10A in total)
- ◆ 1× USB5V/2A power output sockets
- 6A fast charging by charger S-3812S
- OLED display accurate remaining run time
- Display power info in both SONY & RED
- Multiple circuit protections

PB-S290S: V-mount

| Model                |            | PB-S290S     |
|----------------------|------------|--------------|
| Battery plate        |            | V-mount      |
| Nominal voltage      |            | 14.4V        |
| Capacity             |            | 290Wh,20.1Ah |
|                      | Electrodes | 200W,16A     |
| Мах                  | D-TAP      | 120W,10A     |
| output               | USB        | 10W,5V2A     |
|                      | In total   | 200W         |
| Dimension            |            | 121×95×96mm  |
| Net weight           |            | 1.44kg       |
| Max charging current |            | 7A           |
| D-TAP socket number  |            | 4            |
| USB socket number    |            | 1            |