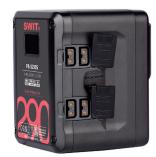

## PB-S290S **290Wh**

- Square shape design for Cine-cameras
- Max 290W, 16A high load
- ◆ 4× D-tap output sockets (Max 120W/10A in total)
- ◆ 1× USB5V/2A power output sockets
- 6A fast charging by charger S-3812S
- OLED display accurate remaining run time
- Display power info in both SONY & RED
- Multiple circuit protections

PB-S290S: V-mount

| Model                |            | PB-S290S     |
|----------------------|------------|--------------|
| Battery plate        |            | V-mount      |
| Nominal voltage      |            | 14.4V        |
| Capacity             |            | 290Wh,20.1Ah |
|                      | Electrodes | 200W,16A     |
| Мах                  | D-TAP      | 120W,10A     |
| output               | USB        | 10W,5V2A     |
|                      | In total   | 200W         |
| Dimension            |            | 121×95×96mm  |
| Net weight           |            | 1.44kg       |
| Max charging current |            | 7A           |
| D-TAP socket number  |            | 4            |
| USB socket number    |            | 1            |