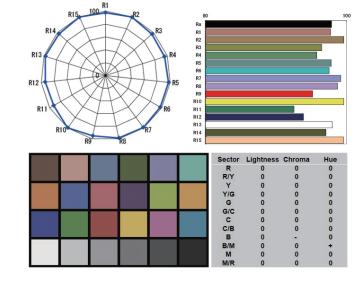

accurate color performance, and no fan, no noise at all, for broadcast studio, theatre, film set install applications.





## 12°-26° Spot Angle Adjust





#### 2700K-6500K Continuous

FL-C100D COB-LED includes 100W 2700K and 100W 6500K LED, and can be continuously adjusted between 2700K and 6500K. The light outputs 100W at any color temperature.



## No Fan, No Noise

FL-C100D fresnel light adopts advanced cooling system technology, outputs 100W high power but no fan, to ensure quiet environment of the broadcast studio.



## **Independent DMX Addr**

FL-C100D can set independent DMX addresses for Dimmer and Color temp. For example you can set Color temp DMX 024 for every light, and Dimmer DMX 001, 002, 003... sequentially, to save sliders on the console.



#### **CRI 97; TLCI 99**



# FL-C100D 100W Bi-Color Studio Fresnel





#### **Power and Control**





# **Specifications**

| Model         | FL-C100D                                        |
|---------------|-------------------------------------------------|
| LEDs          | COB Chip-on-board                               |
| Spot angle    | 12° - 26° adjust                                |
| Illuminance   | 55,000Lux @ 1m/Spot                             |
| Color Temp    | 2700K-6500K                                     |
| Color Render  | CRI 97; TLCI 99                                 |
| DMX           | 5-pin XLR DMX in & out                          |
| Input Voltage | AC 100-240V, 50/60Hz<br>PowerCON True1 in & out |
| Power         | 100W                                            |
| Net Weight    | 5