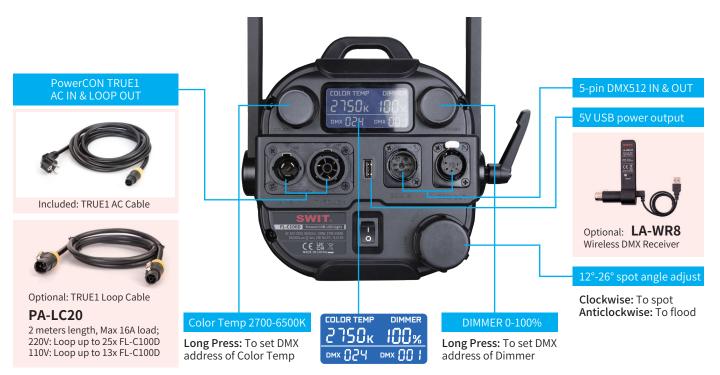

## 12°-26° Spot Angle Adjust

## **Independent DMX Addr**

FL-C100D can set independent DMX addresses for Dimmer and Color temp. For example you can set Color temp DMX 024 for every light, and Dimmer DMX 001, 002, 003... sequentially, to save sliders on the console.

#### **Power and Control**