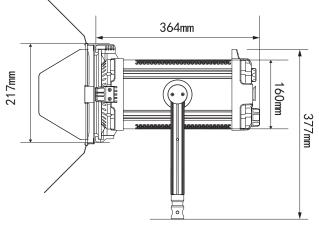

FL-C100D                                        |
|---------------|-------------------------------------------------|
| LEDs          | COB Chip-on-board                               |
| Spot angle    | 12° - 26° adjust                                |
| Illuminance   | 55,000Lux @ 1m/Spot                             |
| Color Temp    | 2700K-6500K                                     |
| Color Render  | CRI 97; TLCI 99                                 |
| DMX           | 5-pin XLR DMX in & out                          |
| Input Voltage | AC 100-240V, 50/60Hz<br>PowerCON True1 in & out |
| Power         | 100W                                            |
| Net Weight    | 5.2kg incl. Barndoors                           |
|               |                                                 |





257mm