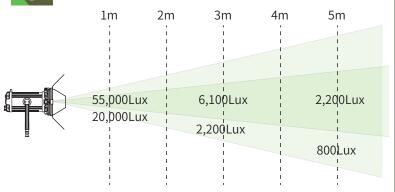

### 100W COB-LED Fresnel Light

FL-C100D is a 100W Bi-color COB-LED fresnel light, 55,000Lux @1m high bright, with DMX control, high CRI/TLCI and accurate color performance, and no fan, no noise at all, for broadcast studio, theatre, film set install applications.

## 12°-26° Spot Angle Adjust