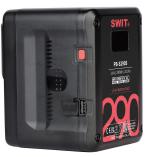

## Multi-sockets Square Li-ion Battery

PB-S series camera batteries are compact designed, shorter than normal V/Gold mount batteries, and match perfectly with most of the Cine-cameras.

The build-in OLED can display accurate power info during charging and discharging, and support viewfinder info display on both SONY and RED cameras.

## PB-S290A/S 290Wh

- Square shape design for Cine-cameras
- Max 290W, 16A high load
- ◆ 4× D-tap output sockets (Max 120W/10A in total)
- ◆ 1× USB5V/2A power output sockets
- 6A fast charging by charger S-3812S
- OLED display accurate remaining run time
- Display power info in both SONY & RED
- Multiple circuit protections

PB-S290A: Gold-mount PB-S290S: V-mount

| Model                |            | PB-S290A/S         |
|----------------------|------------|--------------------|
| Battery plate        |            | Gold-mount/V-mount |
| Nominal voltage      |            | 14.4V              |
| Capacity             |            | 290Wh,20.1Ah       |
| Max<br>output        | Electrodes | 200W,16A           |
|                      | D-TAP      | 120W,10A           |
|                      | USB        | 10W,5V2A           |
|                      | In total   | 200W               |
| Dimension            |            | 121×95×96mm        |
| Net weight           |            | 1.44kg             |
| Max charging current |            | 7A                 |
| D-TAP socket number  |            | 4                  |
| USB socket number    |            | 1                  |