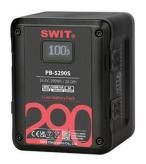

## PB-S290A/S 290Wh

- Square shape design for Cine-cameras
- Max 290W, 16A high load
- ◆ 4× D-tap output sockets (Max 120W/10A in total)
- ◆ 1× USB5V/2A power output sockets
- 6A fast charging by charger S-3812S
- OLED display accurate remaining run time
- Display power info in both SONY & RED
- Multiple circuit protections

PB-S290A: Gold-mount PB-S290S: V-mount

| Model                |            | PB-S290A/S         |
|----------------------|------------|--------------------|
| Battery plate        |            | Gold-mount/V-mount |
| Nominal voltage      |            | 14.4V              |
| Capacity             |            | 290Wh,20.1Ah       |
| Max<br>output        | Electrodes | 200W,16A           |
|                      | D-TAP      | 120W,10A           |
|                      | USB        | 10W,5V2A           |
|                      | In total   | 200W               |
| Dimension            |            | 121×95×96mm        |
| Net weight           |            | 1.44kg             |
| Max charging current |            | 7A                 |
| D-TAP socket number  |            | 4                  |
| USB socket number    |            | 1                  |