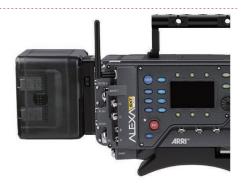

## Multi-sockets Square Li-ion Battery

PB-S series camera batteries are compact designed, shorter than normal V/Gold mount batteries, and match perfectly with most of the Cine-cameras.

The build-in OLED can display accurate power info during charging and discharging, and support viewfinder info display on both SONY and RED cameras.

To make convenient connections, the PB-Sbatteries provide USB output socket and up to 4 D-tap sockets for camera-top devices.