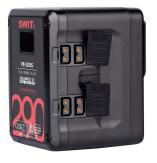

## Multi-sockets Square Li-ion Battery

PB-S series camera batteries are compact designed, shorter than normal V/Gold mount batteries, and match perfectly with most of the Cine-cameras.

The build-in OLED can display accurate power info during charging and discharging, and support viewfinder info display on both SONY and RED cameras.

## PB-S290A/S 290Wh

- Square shape design for Cine-cameras
- Max 290W, 16A high load
- ◆ 4× D-tap output sockets (Max 120W/10A in total)
- ◆ 1× USB5V/2A power output sockets
- 6A fast charging by charger S-3812S
- OLED display accurate remaining run time
- Display power info in both SONY & RED
- Multiple circuit protections

PB-S290A: Gold-mount PB-S290S: V-mount

| Model                |            | PB-S290A/S         |
|----------------------|------------|--------------------|
| Battery plate        |            | Gold-mount/V-mount |
| Nominal voltage      |            | 14.4V              |
| Capacity             |            | 290Wh,20.1Ah       |
| Max<br>output        | Electrodes | 200W,16A           |
|                      | D-TAP      | 120W,10A           |
|                      | USB        | 10W,5V2A           |
|                      | In total   | 200W               |
| Dimension            |            | 121×95×96mm        |
| Net weight           |            | 1.44kg             |
| Max charging current |            | 7A                 |
| D-TAP socket number  |            | 4                  |
| USB socket number    |            | 1                  |