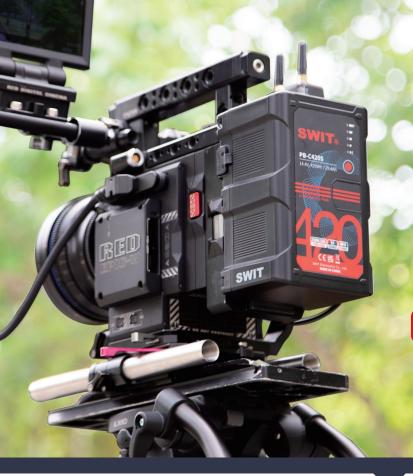

# The World's Largest Capacity V-mount Battery

PB-C420A/S 420 Wh

#### **420Wh Large Capacity**

Consists of 24pcs Li-ion cells, 14.4V nominal voltage, 420Wh, 29.4Ah large capacity, and provides 2x D-tap sockets for camera top devices.

5-level Power indicator

D-tap 150W/10A