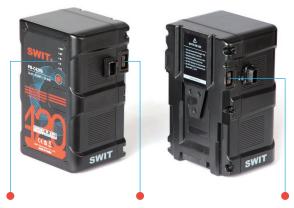

#### **420Wh Large Capacity**

Consists of 24pcs Li-ion cells, 14.4V nominal voltage, 420Wh, 29.4Ah large capacity, and provides 2x D-tap sockets for camera top devices.

5-level Power indicator

D-tap 150W/10A

D-tap 150W/10A