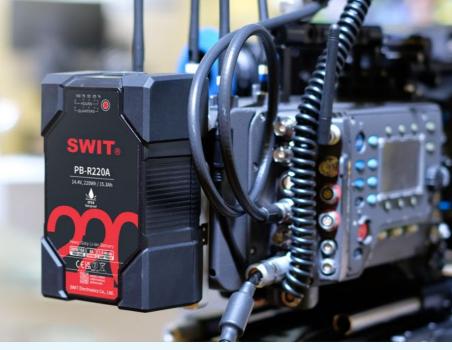

## SWIT

Heavy Duty Battery Pack

PB-R220A

- > Strong 1.5m drop off proof
- > 14.4V, 220Wh capacity
- > 200W, 16A constant high load
- > 6A fast charging support
- > 8-LED digital power indicators
- > SONY/RED viewfinder power info display
- > D-tap power output socket
- Gold mount connection
- > Multiple circuit protections