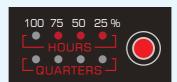

## **Power Info Display**

The 8-LED power check indicators tell not only the remaining power percentage, but also the remaining running time on the equipment, accurate to 15 minutes. Meanwhile, the battery pack adopts SMBUS info system that can display remaining minutes in both SONY and RED camera viewfinder.

▲ 75% power left

100 75 50 25 %

HOURS J

QUARTERS J

▲ 2 hours 45 mins time left

When battery is free, press "Power Check" button, the upper 4 LEDs indicate remaining power percentage. When battery is under charging, the upper 4 LEDs flash and indicate remaining power percentage.

When the battery is working on camera or other devices, press "Power Check" button, The upper 4 LEDs indicate remaining working hours; And lower 4 LEDs indicate remaining working minutes.