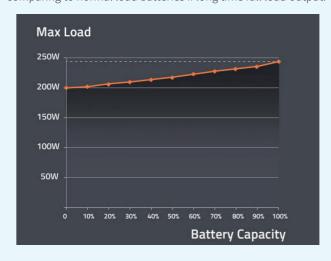

## **High Load for Cine Cameras**

200W / 16A constant load

PB-R220A provides at least 200W/16A high load even at 1% power, to drive high power Cine cameras and on-camera devices together. The high load cells will also ensure battery life comparing to normal load batteries if long time full load output.