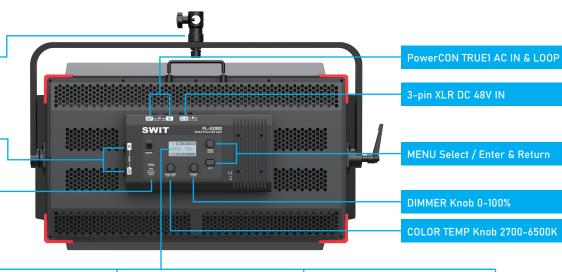

#### **Power and Control**

# **SWIT**

5/8" Baby Pin female and 1-1/8" Junior pin male head

5-pin DMX512 IN & OUT

5V USB-A Power OUT

Power wireless DMX receiver and support firmware update

**Menu Operation** 

CCT DMX EFF SYS

6500 K 100 %

DMX ON \$27 ℃

First screen, directly adjust Dimmer and Color Temp

Independent DMX addr for Dimmer/Color Temp

Light Effect Setting Lightning/Candle etc

System Setting USB firmware update