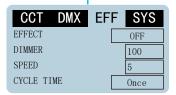

## **Dimming Curves Selection**

Precise and Smooth dimming control

DMX ON \$27 ℃

First screen, directly adjust Dimmer and Color Temp

Independent DMX addr for Dimmer/Color Temp

Light Effect Setting Lightning/Candle etc

System Setting USB firmware update