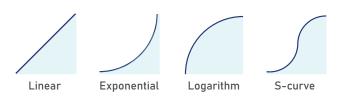

## 10,000Lux@1m Ultra Bright

300W, 2:1 size for large studios, event stage

The 300W high power panel light consists 1200pcs SMD-LEDs, and produces high illuminace of 10,000Lux @1m, 64° half-peak, applied for head light, key light, background light in large-scale studios, comference hall, etc.

#### Brightness at distance

| Illuminance | 10.000Lux | 1.150Lux | 400Lux   |
|-------------|-----------|----------|----------|
| Distance    | 1 meter   | 3 meters | 5 meters |

#### Effective Beam Angle





## **Dimming Curves Selection**

Precise and Smooth dimming control





#### No Fan, No Noise

300W Full Power Running

With SWIT's unique heat dissipation design, this high-power studio light utilizes passive cooling structure, can be full-power operated without the need for fans, ensuring zero noise in the studio environment.





# 2700K-6500K Continuously

300W Output at any Color Temp

PL-S300D consists of 300W 2700K LEDs and 300W 6500K LEDs, and can be continuously adjusted between 2700K and 6500K, and output 300W power at any color temperature.



### **Accurate Color Render**

CRI 96; TLCI 99; SSI(D55) 75





#### **Power and Control**

# **SWIT**



5/8" Baby Pin female and 1-1/8" Junior pin male head

5-pin DMX512 IN & OUT

5V USB-A Power OUT

Power wireless DMX receiver and support firmware update



**Menu Operation** 

CCT DMX EFF SYS

6500 K