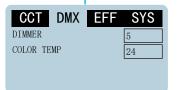

## **Dimming Curves Selection**

Precise and Smooth dimming control

DMX ON \$27 ℃

First screen, directly adjust Dimmer and Color Temp

Independent DMX addr for Dimmer/Color Temp

Light Effect Setting Lightning/Candle etc

System Setting USB firmware update