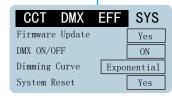

## **Dimming Curves Selection**

Precise and Smooth dimming control

# **SWIT**

5/8" Baby Pin female and 1-1/8" Junior pin male head

5-pin DMX512 IN & OUT

5V USB-A Power OUT

Power wireless DMX receiver and support firmware update

**Menu Operation** 

CCT DMX EFF SYS

6500 K 100 %

DMX ON \$27 ℃

First screen, directly adjust Dimmer and Color Temp

Independent DMX addr for Dimmer/Color Temp

Light Effect Setting Lightning/Candle etc

System Setting USB firmware update