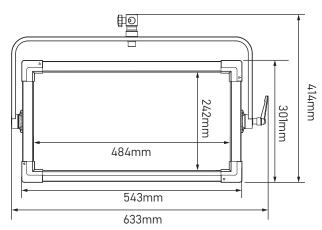

# **Specifications**

| Model         | PL-S300D                     |
|---------------|------------------------------|
| LEDs          | 1200pcs SMD LEDs             |
| Illuminance   | 10,000Lux @ 1m               |
| Beam angle    | 64° half peak                |
| Color Temp    | 2700K-6500K                  |
| Color Render  | CRI 96; TLCI 99; SSI(D55) 75 |
| DMX           | 5-pin DMX512 In&Out          |
| Input Voltage | AC 100-240V, 50/60Hz, DC 48V |
| Power         | 300W                         |
| Net Weight    | 9.74kg incl. Barndoors       |