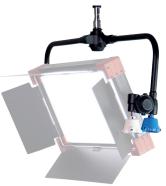

## **Optional Accessory**

40° Honeycomb Snap-on Quick Install

60° Softbox 6,000Lux@1m

2-cup Pan/Tilt Pole-operated Yoke