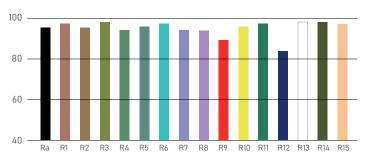

uminance | 10.000Lux | 1.150Lux | 400Lux   |
|-------------|-----------|----------|----------|
| Distance    | 1 meter   | 3 meters | 5 meters |

#### Effective Beam Angle





## **Dimming Curves Selection**

Precise and Smooth dimming control





#### No Fan, No Noise

300W Full Power Running

With SWIT's unique heat dissipation design, this high-power studio light utilizes passive cooling structure, can be full-power operated without the need for fans, ensuring zero noise in the studio environment.





# 2700K-6500K Continuously

300W Output at any Color Temp

PL-S300D consists of 300W 2700K LEDs and 300W 6500K LEDs, and can be continuously adjusted between 2700K and 6500K, and output 300W power at any color temperature.



### **Accurate Color Render**

CRI 96; TLCI 99; SSI(D55) 75





#### **Power and Control**

# **SWIT**



5/8" Baby Pin female and 1-1/8" Junior pin male head

5-pin DMX512 IN & OUT

5V USB-A Power OUT

Power wireless DMX receiver and support firmware update



**Menu Operation** 

CCT DMX EFF SYS

6500 K 100 %

DMX ON \$27 ℃

First screen, directly adjust Dimmer and Color Temp



Independent DMX addr for Dimmer/Color Temp



Light Effect Setting Lightning/Candle etc



System Setting USB firmware update



## **Optional Accessory**



40° Honeycomb Snap-on Quick Install



60° Softbox 6,000Lux@1m



2-cup Pan/Tilt Pole-operated Yoke



# **Specifications**

| Model         | PL-S300D                     |
|---------------|------------------------------|
| LEDs          | 1200pcs SMD LEDs             |
| Illuminance   | 10,000Lux @ 1m