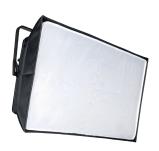

## **Optional Accessory**

40° Honeycomb Snap-on Quick Install

60° Softbox 6,000Lux@1m

2-cup Pan/Tilt Pole-operated Yoke