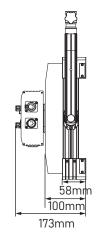

# **SWIT**

5/8" Baby Pin female and 1-1/8" Junior pin male head

5-pin DMX512 IN & OUT

5V USB-A Power OUT

Power wireless DMX receiver and support firmware update

**Menu Operation** 

CCT DMX EFF SYS

6500 K 100 %

DMX ON \$27 ℃

First screen, directly adjust Dimmer and Color Temp

Independent DMX addr for Dimmer/Color Temp

Light Effect Setting Lightning/Candle etc

System Setting USB firmware update