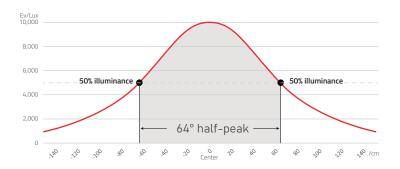

#### Effective Beam Angle

## 10,000Lux@1m Ultra Bright

300W, 2:1 size for large studios, event stage

The 300W high power panel light consists 1200pcs SMD-LEDs, and produces high illuminace of 10,000Lux @1m, 64° half-peak, applied for head light, key light, background light in large-scale studios, comference hall, etc.