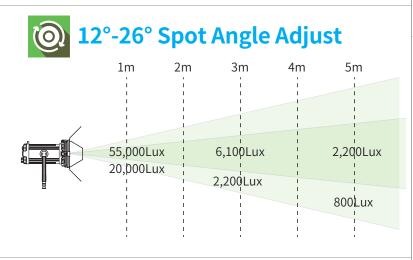

#### 100W COB-LED Fresnel Light

FL-C100D is a 100W Bi-color COB-LED fresnel light, 55,000Lux @1m high bright, with DMX control, high CRI/TLCI and accurate color performance, and no fan, no noise at all, for broadcast studio, theatre, film set install applications.

### **Specifications**

| Model         | FL-C100D                                        |
|---------------|-------------------------------------------------|
| LEDs          | COB Chip-on-board                               |
| Spot angle    | 12° - 26° adjust                                |
| Illuminance   | 55,000Lux @ 1m/Spot                             |
| Color Temp    | 2700K-6500K                                     |
| Color Render  | CRI 97; TLCI 99                                 |
| DMX           | 5-pin XLR DMX in & out                          |
| Input Voltage | AC 100-240V, 50/60Hz<br>PowerCON True1 in & out |
| Power         | 100W                                            |
| Mounting      | Strong filter mounting bracket                  |
| Net Weight    | 5.2kg incl. Barndoors                           |