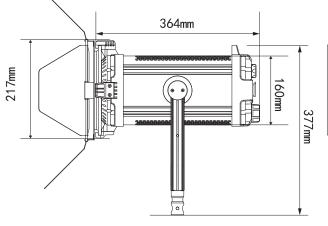

### **Specifications**

| Model         | FL-C100D                                        |
|---------------|-------------------------------------------------|
| LEDs          | COB Chip-on-board                               |
| Spot angle    | 12° - 26° adjust                                |
| Illuminance   | 55,000Lux @ 1m/Spot                             |
| Color Temp    | 2700K-6500K                                     |
| Color Render  | CRI 97; TLCI 99                                 |
| DMX           | 5-pin XLR DMX in & out                          |
| Input Voltage | AC 100-240V, 50/60Hz<br>PowerCON True1 in & out |
| Power         | 100W                                            |
| Mounting      | Strong filter mounting bracket                  |
| Net Weight    | 5.2kg incl. Barndoors                           |