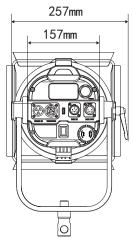

### **Specifications**

| Model         | FL-C100D                                        |
|---------------|-------------------------------------------------|
| LEDs          | COB Chip-on-board                               |
| Spot angle    | 12° - 26° adjust                                |
| Illuminance   | 55,000Lux @ 1m/Spot                             |
| Color Temp    | 2700K-6500K                                     |
| Color Render  | CRI 97; TLCI 99                                 |
| DMX           | 5-pin XLR DMX in & out                          |
| Input Voltage | AC 100-240V, 50/60Hz<br>PowerCON True1 in & out |
| Power         | 100W                                            |
| Mounting      | Strong filter mounting bracket                  |
| Net Weight    | 5.2kg incl. Barndoors                           |