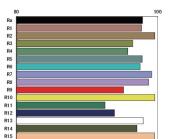

### No Fan, No Noise

**CRI 97; TLCI 99** 

FL-C100D fresnel light adopts advanced cooling system technology, outputs 100W high power but no fan, to ensure quiet environment of the broadcast studio.