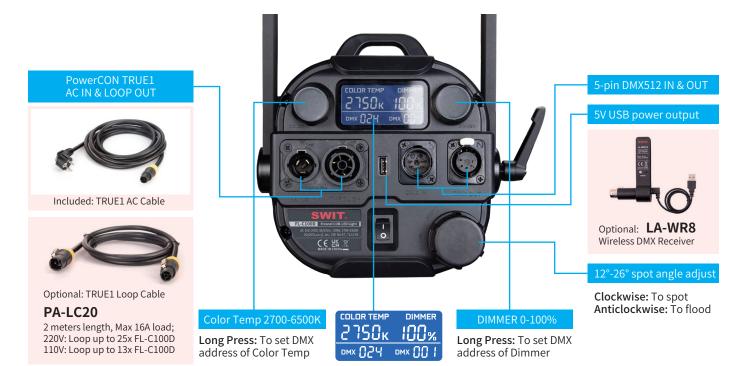

#### **Independent DMX Addr**

FL-C100D can set independent DMX addresses for Dimmer and Color temp. For example you can set Color temp DMX 024 for every light, and Dimmer DMX 001, 002, 003... sequentially, to save sliders on the console.

### **Power and Control**