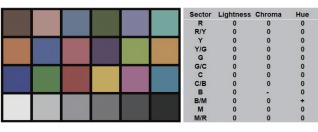

### No Fan, No Noise

**CRI 97; TLCI 99** 

FL-C100D fresnel light adopts advanced cooling system technology, outputs 100W high power but no fan, to ensure quiet environment of the broadcast studio.