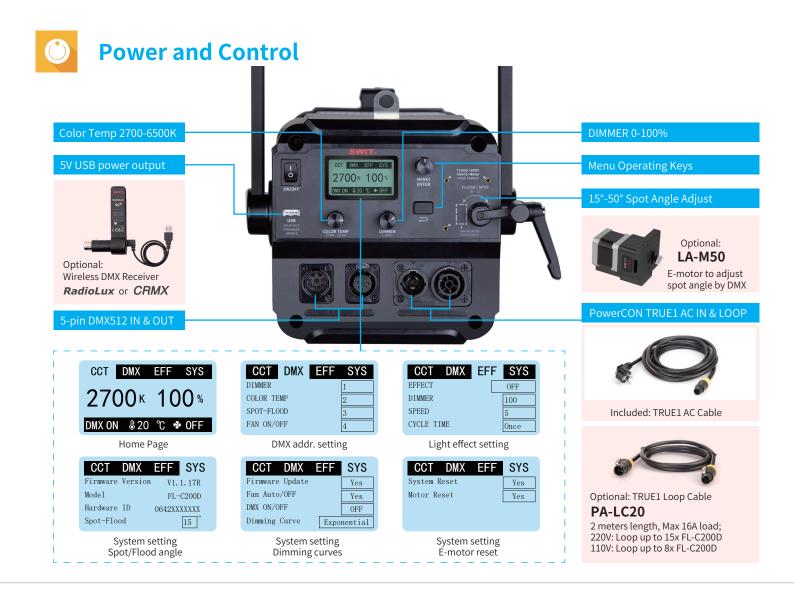

# **E-motor Spot Angle Adjust**

FL-C200D supports external electro-motor installed to adjust the spot/flood angle by Menu knob or by DMX control.

\* You can also order the light with factory pre-installed E-motor, SKU FL-C200DM.

Optional E-motor **LA-M50** 

# **Independent DMX Addr**

FL-C200D can set 4x independent DMX addresses for: (1) Dimmer (2) Color temp (3) Spot angle (4) Fan on/off \*

\*The Max Dimmer value will be limited to 73% (Refers to Exponential dimming curve) when fan is turned off.