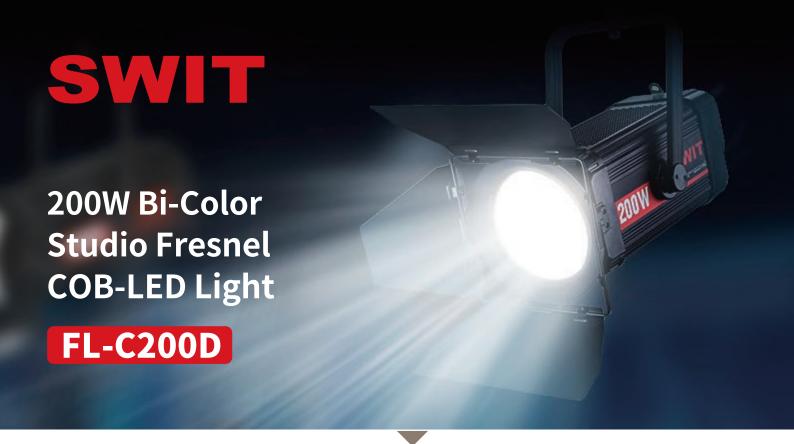

### 200W COB-LED Fresnel Light

FL-C200D is a 200W Bi-color COB-LED fresnel light, 65,000Lux @1m high bright, with DMX control, high CRI/TLCI and accurate color performance, for broadcast studio, theatre, film set install applications.

# FL-C200D 200W Bi-Color Studio Fresnel