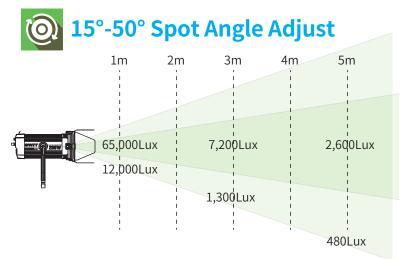

# **E-motor Spot Angle Adjust**

FL-C200D supports external electro-motor installed to adjust the spot/flood angle by Menu knob or by DMX control.

\* You can also order the light with factory pre-installed E-motor, SKU FL-C200DM.

# **Specifications**

| Model         | FL-C200D                                        |
|---------------|-------------------------------------------------|
| LEDs          | COB Chip-on-board                               |
| Spot angle    | 15° - 50° adjust                                |
| Illuminance   | 65,000Lux @ 1m/Spot                             |
| Color Temp    | 2700K-6500K                                     |
| Color Render  | CRI 97; TLCI 99; SSI(D55) 75                    |
| DMX           | 5-pin XLR DMX in & out                          |
| Input Voltage | AC 100-240V, 50/60Hz<br>PowerCON True1 in & out |
| Power         | 200W                                            |
| Mounting      | Strong filter mounting bracket                  |
| Net Weight    | 6.2kg incl. Barndoors                           |