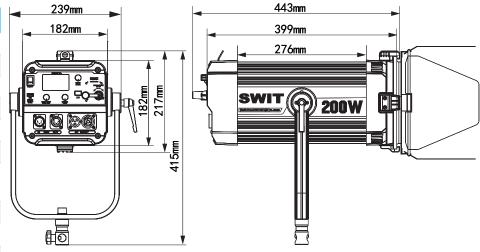

# **Specifications**

| Model         | FL-C200D                                        |
|---------------|-------------------------------------------------|
| LEDs          | COB Chip-on-board                               |
| Spot angle    | 15° - 50° adjust                                |
| Illuminance   | 65,000Lux @ 1m/Spot                             |
| Color Temp    | 2700K-6500K                                     |
| Color Render  | CRI 97; TLCI 99; SSI(D55) 75                    |
| DMX           | 5-pin XLR DMX in & out                          |
| Input Voltage | AC 100-240V, 50/60Hz<br>PowerCON True1 in & out |
| Power         | 200W                                            |
| Mounting      | Strong filter mounting bracket                  |
| Net Weight    | 6.2kg incl. Barndoors                           |